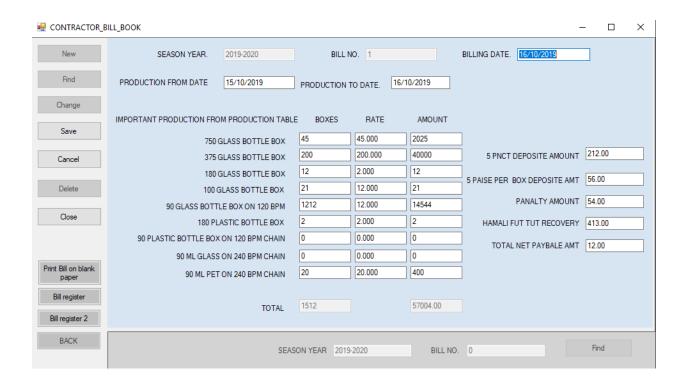

#### **Transaction documents**

• Indent for the supply of country liquor

**Authority letter** 

Challan of material sale

Transport pass (FORM C.L. XIV)

Gate pass

Bills/ invoice preparation